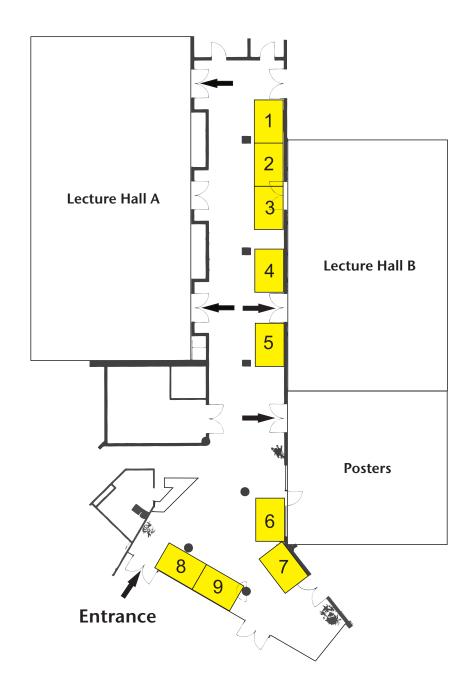

|                         |
| Booth number: 2 <sup>r</sup>              | <sup>nd</sup> choice (if 1 <sup>st</sup> choice will not be availabl             | ie anymore):            |
| <u> </u>                                  | o. (max. 30 characters, black, Arial)<br>x 60 x 105 cm, 1 table 70 x 70 cm, 2 ch | airs, 1 waste bin)      |
| Date                                      | Signature                                                                        |                         |
| Name                                      | Company stamp                                                                    |                         |

After receipt of your order, we will send you a confirmation and detailed information.

## **Exhibition Plan**





## Exhibition booth (6 m<sup>2</sup>):

- standard wall division (white)
- standard signboards incl. stand no. (max. 30 characters, black, Arial)
- standard furniture (1 counter, 1 table, 2 chairs, 1 waste bin)
- 1 light rail with 3 spots
- 1 standard plug