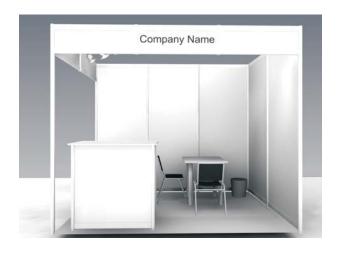

## Exhibition booth (6 m<sup>2</sup>):

- standard wall division (white)
- standard signboards incl. stand no. (max. 30 characters, black, Arial)
- standard furniture (1 counter, 1 table, 2 chairs, 1 waste bin)
- 1 light rail with 3 spots
- 1 standard plug